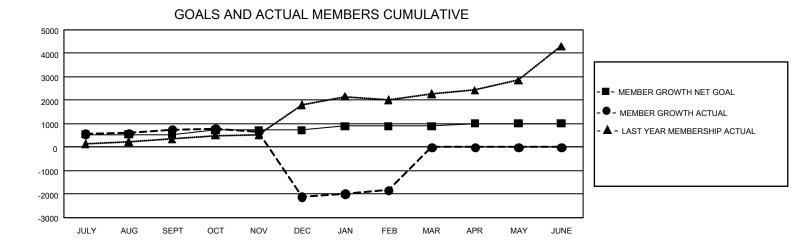

## GMT Constitutional Area 6, Group M

REPORT DOES NOT INCLUDE CLUBS IN UNDISTRICTED AREAS.

| Clubs                 |               |           |               | Members               |                         |                         |                                                    |
|-----------------------|---------------|-----------|---------------|-----------------------|-------------------------|-------------------------|----------------------------------------------------|
| RESULTS FOR 2021-2022 |               |           |               | RESULTS FOR 2021-2022 |                         |                         |                                                    |
| QUARTER               | NEW CLUB GOAL | NEW CLUBS | DROPPED CLUBS | QUARTER MEN           | /BER GROWTH NET<br>GOAL | MEMBER GROWTH<br>ACTUAL | DROPPED MEMBERS<br>ACTUAL (including<br>transfers) |
| JULY/AUG/SEPT         | - 54          | 38        | 14            | JULY/AUG/SEPT         | 545                     | 1,276                   | 479                                                |
| OCT/NOV/DEC           | 36            | 15        | 13            | OCT/NOV/DEC           | 175                     | 921                     | 3,776                                              |
| JAN/FEB/MAR           | 33            | 13        | 13            | JAN/FEB/MAR           | 170                     | 648                     | 320                                                |
| APR/MAY/JUNE          | 15            | 0         | 0             | APR/MAY/JUNE          | 125                     | 0                       | 0                                                  |