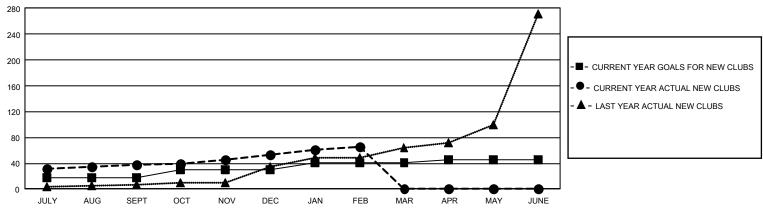

## GMT Constitutional Area 6, Group M

REPORT DOES NOT INCLUDE CLUBS IN UNDISTRICTED AREAS.

| Clubs                 |               |           |               | Members               |                         |                         |                                                    |
|-----------------------|---------------|-----------|---------------|-----------------------|-------------------------|-------------------------|----------------------------------------------------|
| RESULTS FOR 2021-2022 |               |           |               | RESULTS FOR 2021-2022 |                         |                         |                                                    |
| QUARTER               | NEW CLUB GOAL | NEW CLUBS | DROPPED CLUBS | QUARTER MEN           | /BER GROWTH NET<br>GOAL | MEMBER GROWTH<br>ACTUAL | DROPPED MEMBERS<br>ACTUAL (including<br>transfers) |
| JULY/AUG/SEPT         | - 54          | 38        | 14            | JULY/AUG/SEPT         | 545                     | 1,276                   | 479                                                |
| OCT/NOV/DEC           | 36            | 15        | 13            | OCT/NOV/DEC           | 175                     | 921                     | 3,776                                              |
| JAN/FEB/MAR           | 33            | 13        | 13            | JAN/FEB/MAR           | 170                     | 648                     | 320                                                |
| APR/MAY/JUNE          | 15            | 0         | 0             | APR/MAY/JUNE          | 125                     | 0                       | 0                                                  |